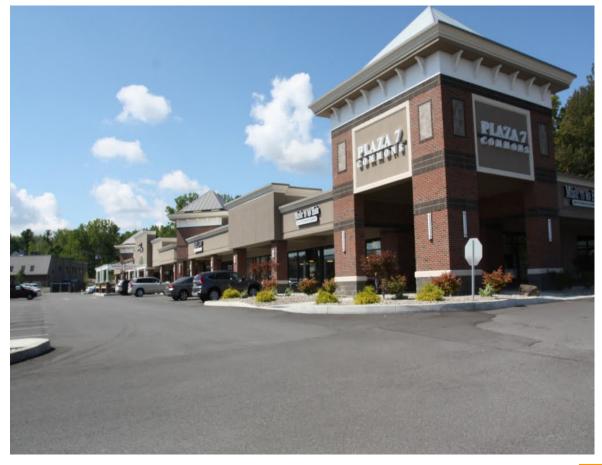

## 1214 TROY SCHENECTADY RD, LATHAM, NY 12110

https://rosettidevco.com

1214 Troy Schenectady Rd, Latham, NY 12110, USA

## **Amenities & Features**

Features: 3 miles west of I-87 Northway, Access from British American Blvd. & Route 7, ADA Compliant, all major highways, Convenient to the airport, Easy access for clients, newly renovated, State of the art